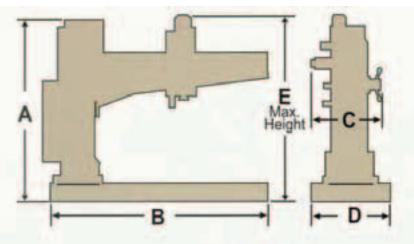

i base plate serves as the coolant reserve

| Model  | A       | в         | с        | D        | E        |
|--------|---------|-----------|----------|----------|----------|
| 2'x8"  | 72-7/8" | 50-3/8"   | 29-1/2"  | 25-3/16* | 85-5/8*  |
| 3'x12" | 85"     | 70-27/32* | 38-3/16  | 31-1/2*  | 101-3/4* |
| 4'x12" | 85"     | 70-27/32* | 38-3/16" | 31-1/2*  | 101-3/4" |

## SPECIFICATIONS CI Series Radial Drills unit/inch

| Model/Spec.                                          |                                           |                             | 2'x8"                                                                                                                                                                                                                                                                                                                                                                                                                                                                                                                                                                                                                                                                                                                                                                                                                                                                                                                                                                                                                                                                                                                                                                                                                                                                                                                                                                                                                                                                                                                                                                                                                                                                                                                                                                                                                                                                              | 3'x12"                                                                                                                                                                                                                                                                                                                                                                                                                                                                                                                                                                                                                                                                                              | 4'x12"      |
|------------------------------------------------------|-------------------------------------------|-----------------------------|------------------------------------------------------------------------------------------------------------------------------------------------------------------------------------------------------------------------------------------------------------------------------------------------------------------------------------------------------------------------------------------------------------------------------------------------------------------------------------------------------------------------------------------------------------------------------------------------------------------------------------------------------------------------------------------------------------------------------------------------------------------------------------------------------------------------------------------------------------------------------------------------------------------------------------------------------------------------------------------------------------------------------------------------------------------------------------------------------------------------------------------------------------------------------------------------------------------------------------------------------------------------------------------------------------------------------------------------------------------------------------------------------------------------------------------------------------------------------------------------------------------------------------------------------------------------------------------------------------------------------------------------------------------------------------------------------------------------------------------------------------------------------------------------------------------------------------------------------------------------------------|-----------------------------------------------------------------------------------------------------------------------------------------------------------------------------------------------------------------------------------------------------------------------------------------------------------------------------------------------------------------------------------------------------------------------------------------------------------------------------------------------------------------------------------------------------------------------------------------------------------------------------------------------------------------------------------------------------|-------------|
| Capacity                                             | D. Illian                                 | Steel                       | 1-1/2"                                                                                                                                                                                                                                                                                                                                                                                                                                                                                                                                                                                                                                                                                                                                                                                                                                                                                                                                                                                                                                                                                                                                                                                                                                                                                                                                                                                                                                                                                                                                                                                                                                                                                                                                                                                                                                                                             | 1-3/4"                                                                                                                                                                                                                                                                                                                                                                                                                                                                                                                                                                                                                                                                                              | 2"          |
|                                                      | Drilling                                  | Cast iron                   | 2"                                                                                                                                                                                                                                                                                                                                                                                                                                                                                                                                                                                                                                                                                                                                                                                                                                                                                                                                                                                                                                                                                                                                                                                                                                                                                                                                                                                                                                                                                                                                                                                                                                                                                                                                                                                                                                                                                 | 2-1/8"                                                                                                                                                                                                                                                                                                                                                                                                                                                                                                                                                                                                                                                                                              | 2-3/8"      |
|                                                      | -                                         | Steel                       | 3/4"                                                                                                                                                                                                                                                                                                                                                                                                                                                                                                                                                                                                                                                                                                                                                                                                                                                                                                                                                                                                                                                                                                                                                                                                                                                                                                                                                                                                                                                                                                                                                                                                                                                                                                                                                                                                                                                                               | 1*                                                                                                                                                                                                                                                                                                                                                                                                                                                                                                                                                                                                                                                                                                  | 1-1/4"      |
|                                                      | Tapping                                   | Cast iron                   | 1.                                                                                                                                                                                                                                                                                                                                                                                                                                                                                                                                                                                                                                                                                                                                                                                                                                                                                                                                                                                                                                                                                                                                                                                                                                                                                                                                                                                                                                                                                                                                                                                                                                                                                                                                                                                                                                                                                 | 1-1/4"                                                                                                                                                                                                                                                                                                                                                                                                                                                                                                                                                                                                                                                                                              | 1-1/2"      |
|                                                      | Destine                                   | Steel                       | 3"                                                                                                                                                                                                                                                                                                                                                                                                                                                                                                                                                                                                                                                                                                                                                                                                                                                                                                                                                                                                                                                                                                                                                                                                                                                                                                                                                                                                                                                                                                                                                                                                                                                                                                                                                                                                                                                                                 | 3-3/8"                                                                                                                                                                                                                                                                                                                                                                                                                                                                                                                                                                                                                                                                                              | 3-1/2"      |
|                                                      | Boring                                    | Cast iron                   | 4"                                                                                                                                                                                                                                                                                                                                                                                                                                                                                                                                                                                                                                                                                                                                                                                                                                                                                                                                                                                                                                                                                                                                                                                                                                                                                                                                                                                                                                                                                                                                                                                                                                                                                                                                                                                                                                                                                 | 4-3/4"                                                                                                                                                                                                                                                                                                                                                                                                                                                                                                                                                                                                                                                                                              | 5"          |
| Spindle stroke/spindle taper                         |                                           | 7-7/8"/MT4                  | 9-7/8"/MT4                                                                                                                                                                                                                                                                                                                                                                                                                                                                                                                                                                                                                                                                                                                                                                                                                                                                                                                                                                                                                                                                                                                                                                                                                                                                                                                                                                                                                                                                                                                                                                                                                                                                                                                                                                                                                                                                         | 9-7/8"/MT5                                                                                                                                                                                                                                                                                                                                                                                                                                                                                                                                                                                                                                                                                          |             |
| Spindle speeds (rpm)                                 |                                           | 88-1500(6)                  | 44-1500(12)                                                                                                                                                                                                                                                                                                                                                                                                                                                                                                                                                                                                                                                                                                                                                                                                                                                                                                                                                                                                                                                                                                                                                                                                                                                                                                                                                                                                                                                                                                                                                                                                                                                                                                                                                                                                                                                                        | 44-1500(12)                                                                                                                                                                                                                                                                                                                                                                                                                                                                                                                                                                                                                                                                                         |             |
| Spindle feeds(inch/rev.)                             |                                           | 0.002"-0.006" 3steps        | 0.002"-0.006" 3steps                                                                                                                                                                                                                                                                                                                                                                                                                                                                                                                                                                                                                                                                                                                                                                                                                                                                                                                                                                                                                                                                                                                                                                                                                                                                                                                                                                                                                                                                                                                                                                                                                                                                                                                                                                                                                                                               | 0.004"~0.024" östeps                                                                                                                                                                                                                                                                                                                                                                                                                                                                                                                                                                                                                                                                                |             |
| Column diameter                                      |                                           | 8-1/4"                      | 11-7/8"                                                                                                                                                                                                                                                                                                                                                                                                                                                                                                                                                                                                                                                                                                                                                                                                                                                                                                                                                                                                                                                                                                                                                                                                                                                                                                                                                                                                                                                                                                                                                                                                                                                                                                                                                                                                                                                                            | 11-7/8"                                                                                                                                                                                                                                                                                                                                                                                                                                                                                                                                                                                                                                                                                             |             |
| Max.distance,spindle center to column                |                                           |                             | 30-1/2"                                                                                                                                                                                                                                                                                                                                                                                                                                                                                                                                                                                                                                                                                                                                                                                                                                                                                                                                                                                                                                                                                                                                                                                                                                                                                                                                                                                                                                                                                                                                                                                                                                                                                                                                                                                                                                                                            | 45"                                                                                                                                                                                                                                                                                                                                                                                                                                                                                                                                                                                                                                                                                                 | 50"         |
| Max.distance                                         | spindle cente                             | r to column                 | 11-3/8"                                                                                                                                                                                                                                                                                                                                                                                                                                                                                                                                                                                                                                                                                                                                                                                                                                                                                                                                                                                                                                                                                                                                                                                                                                                                                                                                                                                                                                                                                                                                                                                                                                                                                                                                                                                                                                                                            | 13"                                                                                                                                                                                                                                                                                                                                                                                                                                                                                                                                                                                                                                                                                                 | 13"         |
| Horizontal travel of headstock                       |                                           |                             | 19-1/8"                                                                                                                                                                                                                                                                                                                                                                                                                                                                                                                                                                                                                                                                                                                                                                                                                                                                                                                                                                                                                                                                                                                                                                                                                                                                                                                                                                                                                                                                                                                                                                                                                                                                                                                                                                                                                                                                            | 32"                                                                                                                                                                                                                                                                                                                                                                                                                                                                                                                                                                                                                                                                                                 | 37"         |
| Max.distance, base to spindle                        |                                           | 43-3/4"                     | 48-1/2"                                                                                                                                                                                                                                                                                                                                                                                                                                                                                                                                                                                                                                                                                                                                                                                                                                                                                                                                                                                                                                                                                                                                                                                                                                                                                                                                                                                                                                                                                                                                                                                                                                                                                                                                                                                                                                                                            | 48-1/2"                                                                                                                                                                                                                                                                                                                                                                                                                                                                                                                                                                                                                                                                                             |             |
| Min.distance, base to spindle                        |                                           | 11-3/32"                    | 21-1/4"                                                                                                                                                                                                                                                                                                                                                                                                                                                                                                                                                                                                                                                                                                                                                                                                                                                                                                                                                                                                                                                                                                                                                                                                                                                                                                                                                                                                                                                                                                                                                                                                                                                                                                                                                                                                                                                                            | 21-1/4"                                                                                                                                                                                                                                                                                                                                                                                                                                                                                                                                                                                                                                                                                             |             |
| M/C ovor height of column (A)                        |                                           |                             | 72-7/8"                                                                                                                                                                                                                                                                                                                                                                                                                                                                                                                                                                                                                                                                                                                                                                                                                                                                                                                                                                                                                                                                                                                                                                                                                                                                                                                                                                                                                                                                                                                                                                                                                                                                                                                                                                                                                                                                            | 85"                                                                                                                                                                                                                                                                                                                                                                                                                                                                                                                                                                                                                                                                                                 | 85"         |
| M/C height from floor (Max) (E)                      |                                           | 85-5/8"                     | 101-3/4"                                                                                                                                                                                                                                                                                                                                                                                                                                                                                                                                                                                                                                                                                                                                                                                                                                                                                                                                                                                                                                                                                                                                                                                                                                                                                                                                                                                                                                                                                                                                                                                                                                                                                                                                                                                                                                                                           | 101-3/4"                                                                                                                                                                                                                                                                                                                                                                                                                                                                                                                                                                                                                                                                                            |             |
| Dimension of base (L x M x K)inch (B)x(D)            |                                           | 50-3/8" x 25-3/16" x 5-7/8" | 70-27/32" x 31-1/2" x 6-11/16"                                                                                                                                                                                                                                                                                                                                                                                                                                                                                                                                                                                                                                                                                                                                                                                                                                                                                                                                                                                                                                                                                                                                                                                                                                                                                                                                                                                                                                                                                                                                                                                                                                                                                                                                                                                                                                                     | 70-27/32" x 31-1/2" x 6-11/16"                                                                                                                                                                                                                                                                                                                                                                                                                                                                                                                                                                                                                                                                      |             |
| Effective area of table (R x S x T)                  |                                           | 16"x22"x13"H                | 20"x25"x17"H                                                                                                                                                                                                                                                                                                                                                                                                                                                                                                                                                                                                                                                                                                                                                                                                                                                                                                                                                                                                                                                                                                                                                                                                                                                                                                                                                                                                                                                                                                                                                                                                                                                                                                                                                                                                                                                                       | 20"x25"x17"H                                                                                                                                                                                                                                                                                                                                                                                                                                                                                                                                                                                                                                                                                        |             |
| Main drive motor                                     |                                           | 2HP                         | 5HP                                                                                                                                                                                                                                                                                                                                                                                                                                                                                                                                                                                                                                                                                                                                                                                                                                                                                                                                                                                                                                                                                                                                                                                                                                                                                                                                                                                                                                                                                                                                                                                                                                                                                                                                                                                                                                                                                | 7.5HP                                                                                                                                                                                                                                                                                                                                                                                                                                                                                                                                                                                                                                                                                               |             |
| Arm elevation motor                                  |                                           | 1HP                         | 2HP                                                                                                                                                                                                                                                                                                                                                                                                                                                                                                                                                                                                                                                                                                                                                                                                                                                                                                                                                                                                                                                                                                                                                                                                                                                                                                                                                                                                                                                                                                                                                                                                                                                                                                                                                                                                                                                                                | 2HP                                                                                                                                                                                                                                                                                                                                                                                                                                                                                                                                                                                                                                                                                                 |             |
| Motor for hydraulic clamping device                  |                                           |                             | and the second sec | 1HP                                                                                                                                                                                                                                                                                                                                                                                                                                                                                                                                                                                                                                                                                                 |             |
| Coolant pump                                         |                                           | 1/8HP                       | 1/8HP                                                                                                                                                                                                                                                                                                                                                                                                                                                                                                                                                                                                                                                                                                                                                                                                                                                                                                                                                                                                                                                                                                                                                                                                                                                                                                                                                                                                                                                                                                                                                                                                                                                                                                                                                                                                                                                                              | 1/8HP                                                                                                                                                                                                                                                                                                                                                                                                                                                                                                                                                                                                                                                                                               |             |
| Weight (about)                                       |                                           |                             | 1200kgs                                                                                                                                                                                                                                                                                                                                                                                                                                                                                                                                                                                                                                                                                                                                                                                                                                                                                                                                                                                                                                                                                                                                                                                                                                                                                                                                                                                                                                                                                                                                                                                                                                                                                                                                                                                                                                                                            | 2100kgs                                                                                                                                                                                                                                                                                                                                                                                                                                                                                                                                                                                                                                                                                             | 2150kgs     |
| Measuremen                                           |                                           |                             | 56"x32"x81"                                                                                                                                                                                                                                                                                                                                                                                                                                                                                                                                                                                                                                                                                                                                                                                                                                                                                                                                                                                                                                                                                                                                                                                                                                                                                                                                                                                                                                                                                                                                                                                                                                                                                                                                                                                                                                                                        | 79"x39"x88"                                                                                                                                                                                                                                                                                                                                                                                                                                                                                                                                                                                                                                                                                         | 90"x39"x93" |
| An other hards which the second second second second | and a feature of the second second second |                             | the second se                                                                                                                                                                                                                                                                                                                                                                                                                                                                                                                                                                                                                                                                                                                                                                                                                                                                                                                                                                                                                                                                                                                                                                                                                                                                                                                                                                                                                                                                                                                                                                                                                                                                                                                                                                    | and the second se |             |