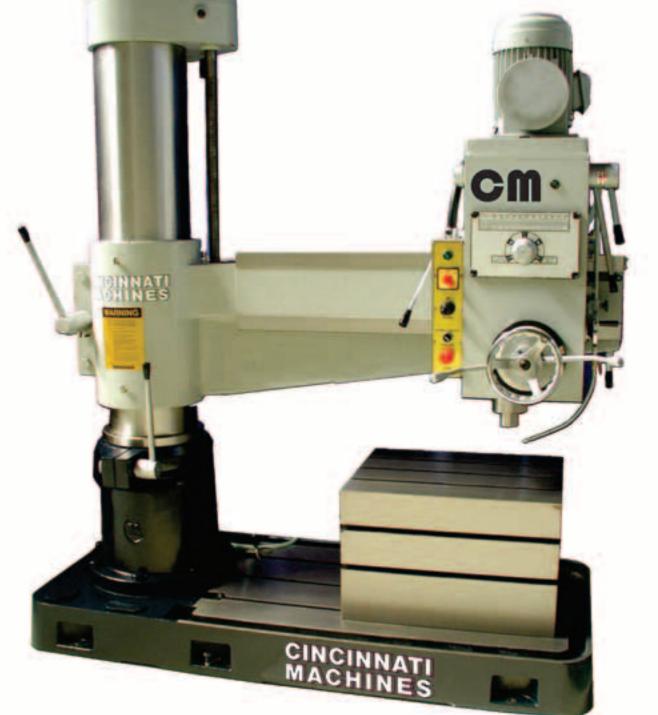

## **CONSTRUCTION FEATURES**

•Hardened and ground steel gears run in an oil bath. •Spindle and quill are also hardened and ground steel. •Variable counter balanced Vertical Spindle Movement. •Chrome plated quill. •Double wall column with large bearings top and bottom for easy rotation. •360° Arm rotation on Column. •Power feed rates are selected by hand wheel, and can be changed while the drill is running. •Power feed is engaged by pushing feed handles in: feed is disengaged by pulling feed handles back or when predetermined setting is reached. A limit switch prevents both manual and power feed over travel. •Sensitive hand feed wheel on lower right side of head.•Power Vertical Arm movement. •Vertical Arm Movement safety nut. •Vertical travel alignment is assured by keyed vertical way. •The head assembly rolls easilly on two ball bearings and is locked rigidly by a single lever. The bearings run on a hardened steel wear strip to ensure continued accuracy and ease of operation. •Flourescent work light is conveniently built in the arm. •Coolant pump motor is mounted on base plate and base plate serves as the coolant reservoir.